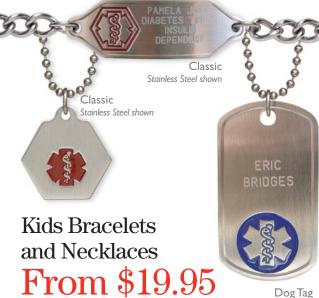

Personalized Medical ID Jewellery Just for Kids

Free Engraving

Dog Tag Stainless Steel shown