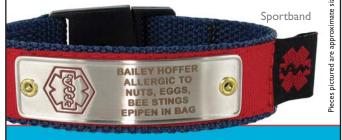

## Kids should wear a medical ID for

Allergies: Food/Drug/ Insect

Diabetes Multiple

Autism Asthma

Medicines

Heart Disease

**ADHD** Epilepsy/Seizures

Rare Diseases